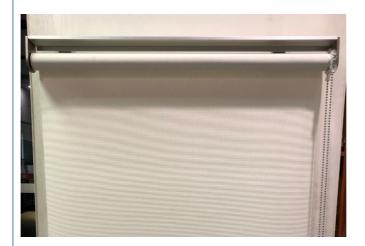

### **Product Description**

Sunscreen Fabric Grey Fireproof Manual Blackout Roller Blinds Roller Window Blinds For Windows

KEEWO Roller blind is a window frame fitted blind with smaller aluminium brackets. This roller blind can be fitted directly on window frames and door frames of any kind. It also comes with an optional roller holder bar for quick and easy mounting.

- \* Easy to install and designed in versatile light grey/off-white shade, this plain blackout/half blackout roller blind provides high levels of insulation to help reduce unwanted external noise and light, available in a choice of sizes to fit your windows.
- $^{\star}$  These blinds can be cut down to suit your requirements. Please note that blinds cannot be returned once altered.

Please note: The width measurements quoted are the fabric width, which **includes** the brackets and mechanism.

\_\_\_\_\_\_