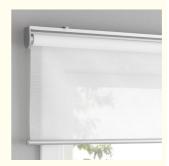

# Fabric Grey Fireproof Roller Window Blinds Manual For Home Hospital Office

### **Product Description**

Sunscreen Fabric Grey Fireproof Manual Blackout Roller Blinds Roller Window Blinds For Windows

KEEWO Roller blind is a window frame fitted blind with smaller aluminium brackets. This roller blind can be fitted directly on window frames and door frames of any kind. It also comes with an optional roller holder bar for quick and easy mounting.

- \* Easy to install and designed in versatile light grey/off-white shade, this plain blackout/half blackout roller blind provides high levels of insulation to help reduce unwanted external noise and light, available in a choice of sizes to fit your windows.
- $^{\star}$  These blinds can be cut down to suit your requirements. Please note that blinds cannot be returned once altered.