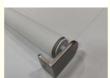

- \* Installation: Wall, ceiling
- $^{\star}$  Materials & finishing: Aluminium structure, polished or any lacquered
- \* Movement: Manual system with chain
- \*Options: Lateral guide set with s-steel/plastic cables and supports.
- \* Delivery time:within 4 days can be shipped after payment.

### 

 ${\tt SYSTEM\ NO\ .L11:} (Aluminum\ bracket\ + S\text{-}plastic\ cable\ +\ aluminum\ bottom\ bar\ WITHOUT\ cassette)}$ 

 ${\tt SYSTEM~NO.~L12:} (Aluminum~bracket~+S-plastic~cable~+~aluminum~bottom~bar~with~cassette)$ 