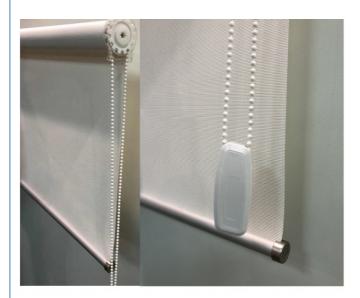

#### **Product Specification**

Applicable Window Type: Oriel WindowFormat: Bead Rope

Opening And Closing
 Left And Right Biparting Open

Method:

Technique: PlainDesign Style: ModernMaterial: Polyester

• Use: Home. Hotel. Hospital. Cafe.

### **Product Description**

Sunscreen Fabric Grey Fireproof Manual Blackout Roller Blinds Roller Window Blinds For Windows

KEEWO Roller blind is a window frame fitted blind with smaller aluminium brackets. This roller blind can be fitted directly on window frames and door frames of any kind. It also comes with an optional roller holder bar for quick and easy mounting.

- \* Easy to install and designed in versatile light grey/off-white shade, this plain blackout/half blackout roller blind provides high levels of insulation to help reduce unwanted external noise and light, available in a choice of sizes to fit your windows.
- $^{\star}$  These blinds can be cut down to suit your requirements. Please note that blinds cannot be returned once altered.