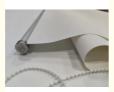

- \* Easy to install and designed in versatile light grey/off-white shade, this plain blackout/half blackout roller blind provides high levels of insulation to help reduce unwanted external noise and light, available in a choice of sizes to fit your windows.
- $^{\star}$  These blinds can be cut down to suit your requirements. Please note that blinds cannot be returned once altered.

Please note: The width measurements quoted are the fabric width, which **includes** the brackets and mechanism.

\_\_\_\_\_\_