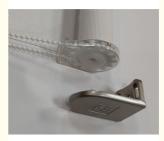

### 

 ${\tt SYSTEM\ NO\ .L11:} (Aluminum\ bracket\ + S\text{-}plastic\ cable\ +\ aluminum\ bottom\ bar\ WITHOUT\ cassette)}$ 

 ${\tt SYSTEM~NO.~L12:} (Aluminum~bracket~+S-plastic~cable~+~aluminum~bottom~bar~with~cassette)$ 