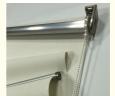

- \* Installation: Wall, ceiling
- $^{\star}$  Materials & finishing: Aluminium structure, polished or any lacquered
- \* Movement: Manual system with chain
- \*Options: Lateral guide set with s-steel/plastic cables and supports.
- \* Delivery time:within 4 days can be shipped after payment.

### 

 ${\tt SYSTEM\ NO\ .L11:} (Aluminum\ bracket\ + S\text{-}plastic\ cable\ +\ aluminum\ bottom\ bar\ WITHOUT\ cassette)}$ 

 ${\tt SYSTEM~NO.~L12:} (Aluminum~bracket~+S-plastic~cable~+~aluminum~bottom~bar~with~cassette)$ 